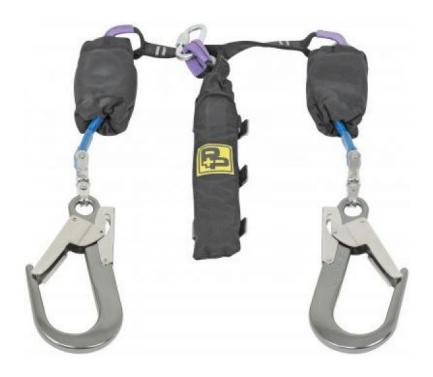

# DSL Twin Tail Retractable Lanyard #90522MK3

Front Image

## Description

Twin legged retractable lanyard suitable for arresting potential falls. The lanyard comprises dual retractable elements, which allow users to minimise free fall distances by careful selection of anchorage points. Designed to connect to the rear harness fall arrest point via the screw link connector and locates on the harness via the Velcro closings on the energy absorber pack.

### **Attachment Points**

Steel Snap Hook

#### **Standards**

EN360:2002